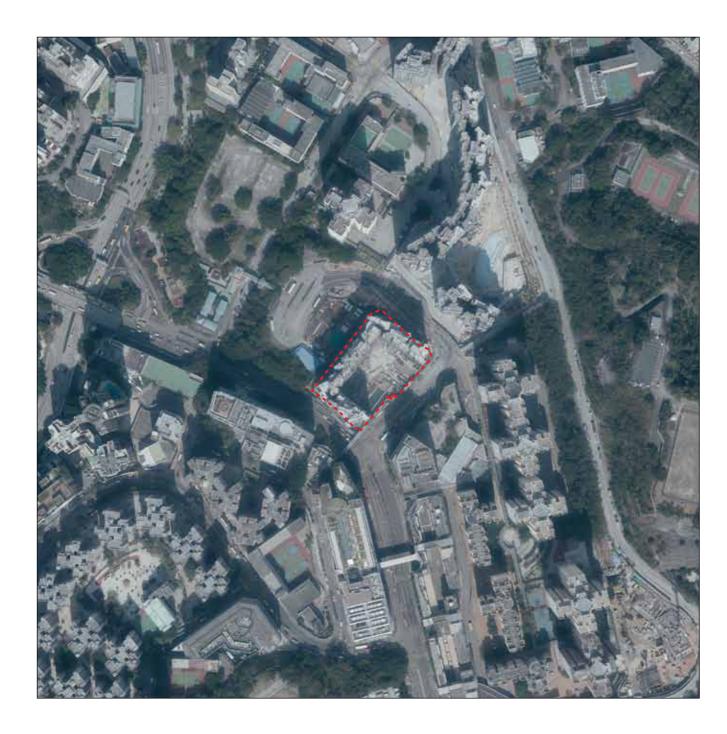

## AERIAL PHOTOGRAPH OF THE DEVELOPMENT

## 發展項目的鳥瞰照片

Survey and Mapping Office, Lands Department, The Government of HKSAR © Copyright reserved - reproduction by permission only.

香港特別行政區政府地政總署測繪處ⓒ版權所有,未經許可,不得複製。

Adopted from part of the aerial photograph taken by the Survey and Mapping Office of Land Department at a flying height of 6,900 feet, photo No.E014496C, date 13 February 2017.

摘錄自地政總署測繪處於2017年2月13日在6,900呎飛行高度拍攝之鳥瞰照片,編號為E014496C。

## Remarks

Due to technical reasons (such as the shape of the Development), the aerial photograph has shown more than the area required under the "Residential Properties (First-hand Sales) Ordinance".

## 計:

因技術原因(例如發展項目之形狀),鳥瞰照片所顯示的範圍多於《一手住宅物業銷售條例》所要求。